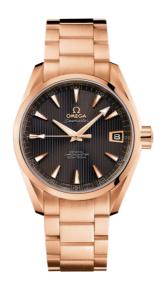

### **SEAMASTER**

AQUA TERRA 150M 38.5 MM, RED GOLD ON RED GOLD Reference: 231.50.39.21.06.001

## WATCH CASE & DIAL

Case: Red gold

Case Diameter: 38.5 mm Between lugs: 19 mm Dial Colour: Grey

### **BRACELET**

Material: Red gold