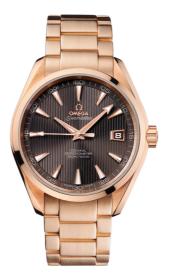

## SEAMASTER

AQUA TERRA 150M 41.5 MM, RED GOLD ON RED GOLD Reference: 231.50.42.21.06.001

#### WATCH CASE & DIAL

Case: Red gold Case Diameter: 41.5 mm Between lugs: 20 mm Dial Colour: Grey

### BRACELET

Material: Red gold