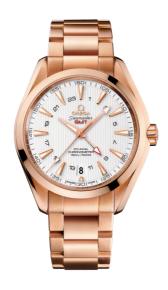

## **SEAMASTER**

AQUA TERRA 150M 43 MM, RED GOLD ON RED GOLD Reference: 231.50.43.22.02.001

## WATCH CASE & DIAL

Case: Red gold

Case Diameter: 43 mm Between lugs: 21 mm Lug to lug: 51.40 mm Thickness: 14.2 mm Dial Colour: Silver

Total product weight (Approx.): 247 g

# **BRACELET**

Material: Red gold

Type of Clasp: Butterfly clasp