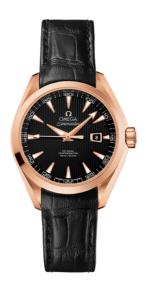

# **SEAMASTER**

AQUA TERRA 150M 34 MM, RED GOLD ON LEATHER STRAP

Reference: 231.53.34.20.01.002

## WATCH CASE & DIAL

Case: Red gold

Case Diameter: 34 mm Between lugs: 16 mm Thickness: 12.5 mm Dial Colour: Black

Total product weight (Approx.): 88 g

#### **STRAP**

Strap type: Leather strap

Strap color: Black

Strap surface: Alligator leather Buckle type: Foldover clasp Buckle material: Red gold