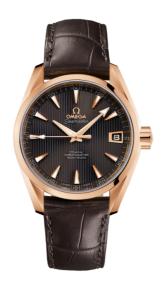

## **SEAMASTER**

AQUA TERRA 150M 38.5 MM, RED GOLD ON LEATHER STRAP

Reference: 231.53.39.21.06.001

## WATCH CASE & DIAL

Case: Red gold

Case Diameter: 38.5 mm Between lugs: 19 mm Lug to lug: 45.50 mm Dial Colour: Grey

Total product weight (Approx.): 120 g

#### **STRAP**

Strap type: Leather strap

Strap color: Brown

Strap surface: Alligator leather

Strap underside: Non-grained calf leather

Buckle type: Foldover clasp Buckle material: Red gold