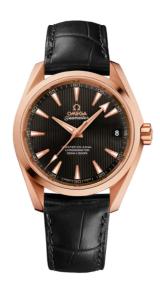

### **SEAMASTER**

AQUA TERRA 150M 38.5 MM, RED GOLD ON LEATHER STRAP

Reference: 231.53.39.21.06.003

## WATCH CASE & DIAL

Case: Red gold

Case Diameter: 38.5 mm Between lugs: 19 mm Dial Colour: Grey

### **BRACELET**

Material: Leather strap Strap color: Brown

Buckle type: Foldover clasp Buckle material: Red gold