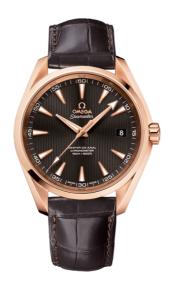

#### **SEAMASTER**

AQUA TERRA 150M 41.5 MM, RED GOLD ON LEATHER STRAP

Reference: 231.53.42.21.06.002

## WATCH CASE & DIAL

Case: Red gold

Case Diameter: 41.5 mm Between lugs: 20 mm Lug to lug: 48.50 mm Thickness: 13.0 mm Dial Colour: Grey

Total product weight (Approx.): 129 g

# **STRAP**

Strap type: Leather strap

Strap color: Brown

Strap surface: Alligator leather

Strap underside: Non-grained calf leather

Buckle type: Foldover clasp Buckle material: Red gold