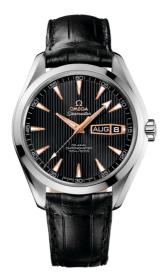

# SEAMASTER

AQUA TERRA 150M 43 MM, WHITE GOLD ON LEATHER STRAP Reference: 231.53.43.22.01.001

#### WATCH CASE & DIAL

Case: White gold Case Diameter: 43 mm Between lugs: 21 mm Dial Colour: Black

## BRACELET

Material: Leather strap Strap color: Black Buckle type: Foldover clasp Buckle material: White gold