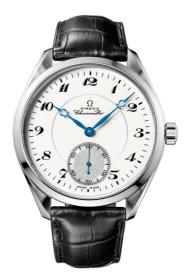

# SEAMASTER

AQUA TERRA 150M 49.2 MM, WHITE GOLD ON LEATHER STRAP Reference: 231.53.49.10.04.001

#### WATCH CASE & DIAL

Case: White gold Case Diameter: 49.2 mm Between lugs: 24 mm Dial Colour: White Total product weight (Approx.): 147 g

# STRAP

Strap type: Leather strap Strap color: Black Strap surface: Alligator leather Buckle type: Pin buckle Buckle material: White gold