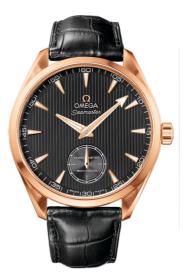

# SEAMASTER

AQUA TERRA 150M 49.2 MM, ORANGE GOLD ON LEATHER STRAP Reference: 231.53.49.10.06.001

### WATCH CASE & DIAL

Case: Orange gold Case Diameter: 49.2 mm Between lugs: 24 mm Dial Colour: Grey

## BRACELET

Material: Leather strap Strap color: Black Buckle type: Pin buckle Buckle material: Orange gold