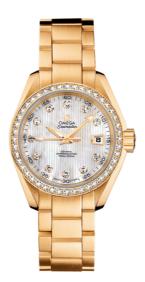

## SEAMASTER

AQUA TERRA 150M 30 MM, YELLOW GOLD ON YELLOW GOLD Reference: 231.55.30.20.55.002

### WATCH CASE & DIAL

Case: Yellow gold Case Diameter: 30 mm Between lugs: 14 mm Lug to lug: 36.00 mm Dial Colour: White Total product weight (Approx.): 179 g

### BRACELET

Material: Yellow gold

## FEATURES

Chronometer, date, diamonds, screw-in crown, transparent caseback