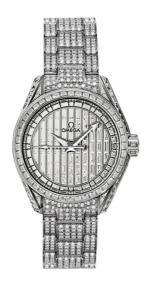

#### **SEAMASTER**

AQUA TERRA 150M 30 MM, WHITE GOLD ON WHITE GOLD

Reference: 231.55.30.20.99.003

### WATCH CASE & DIAL

Case: White gold
Case Diameter: 30 mm
Dial Colour: White

## **FEATURES**

Chronometer, diamonds, transparent caseback