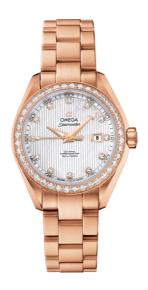

## **SEAMASTER**

AQUA TERRA 150M 34 MM, RED GOLD ON RED GOLD Reference: 231.55.34.20.55.002

## WATCH CASE & DIAL

Case: Red gold

Case Diameter: 34 mm Between lugs: 16 mm Thickness: 12.6 mm Dial Colour: White

Total product weight (Approx.): 166 g

#### **BRACELET**

Material: Red gold

Type of Clasp: Butterfly clasp

#### **FEATURES**

Chronometer, date, diamonds, screw-in crown, transparent caseback