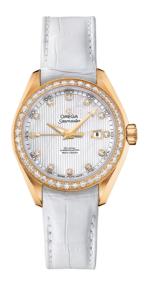

## **SEAMASTER**

AQUA TERRA 150M 34 MM, YELLOW GOLD ON LEATHER STRAP

Reference: 231.58.34.20.55.001

## WATCH CASE & DIAL

Case: Yellow gold
Case Diameter: 34 mm
Between lugs: 16 mm
Thickness: 12.6 mm
Dial Colour: White

Total product weight (Approx.): 88 g

#### **STRAP**

Strap type: Leather strap Strap color: White

Strap surface: Alligator leather

Strap underside: Non-grained calf leather

Buckle type: Foldover clasp Buckle material: Yellow gold

#### **FEATURES**

Chronometer, date, diamonds, screw-in crown, transparent caseback