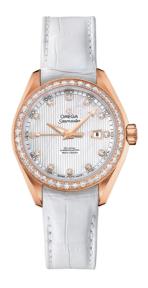

## **SEAMASTER**

AQUA TERRA 150M 34 MM, RED GOLD ON LEATHER STRAP

Reference: 231.58.34.20.55.002

## WATCH CASE & DIAL

Case: Red gold

Case Diameter: 34 mm Between lugs: 16 mm Thickness: 12.6 mm Dial Colour: White

Total product weight (Approx.): 86 g

#### **STRAP**

Strap type: Leather strap

Strap color: White

Strap surface: Alligator leather

Strap underside: Non-grained calf leather

Buckle type: Foldover clasp Buckle material: Red gold

#### **FEATURES**

Chronometer, date, diamonds, screw-in crown, transparent caseback