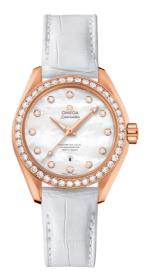

# SEAMASTER

AQUA TERRA 150M 34 MM, SEDNA<sup>TM</sup> GOLD ON LEATHER STRAP Reference: 231.58.34.20.55.003

#### WATCH CASE & DIAL

Case: Sedna™ gold Case Diameter: 34 mm Between lugs: 16 mm Lug to lug: 40.00 mm Thickness: 12.5 mm Dial Colour: White Total product weight (Approx.): 83 g

## STRAP

Strap type: Leather strap Strap color: White Strap surface: Alligator leather Strap underside: Non-grained calf leather Buckle type: Foldover clasp Buckle material: Sedna<sup>TM</sup> Gold