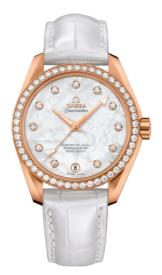

# SEAMASTER

AQUA TERRA 150M 38.5 MM, RED GOLD ON LEATHER STRAP Reference: 231.58.39.21.55.001

#### WATCH CASE & DIAL

Case: Red gold Case Diameter: 38.5 mm Between lugs: 19 mm Lug to lug: 45.50 mm Thickness: 12.8 mm Dial Colour: White Total product weight (Approx.): 114 g

# STRAP

Strap type: Leather strap Strap color: White Strap surface: Alligator leather Strap underside: Non-grained calf leather Buckle type: Foldover clasp Buckle material: Red gold