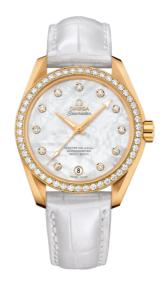

#### **SEAMASTER**

AQUA TERRA 150M 38.5 MM, YELLOW GOLD ON LEATHER STRAP

Reference: 231.58.39.21.55.002

### WATCH CASE & DIAL

Case: Yellow gold Case Diameter: 38.5 mm Between lugs: 19 mm Lug to lug: 45.50 mm

Thickness: 12.9 mm Dial Colour: White

Total product weight (Approx.): 115 g

# **STRAP**

Strap type: Leather strap

Strap color: White

Strap surface: Alligator leather

Strap underside: Non-grained calf leather

Buckle type: Foldover clasp Buckle material: Yellow gold

## **FEATURES**

Anti-magnetic, chronometer, date, diamonds, screw-in crown, transparent caseback