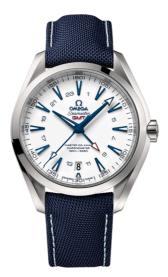

# GOODPLANET

SEAMASTER AQUA TERRA 150M 43 MM, TITANIUM ON COATED NYLON FABRIC STRAP Reference: 231.92.43.22.04.001

# WATCH CASE & DIAL

Case: Titanium Case Diameter: 43 mm Between lugs: 21 mm Lug to lug: 51.40 mm Thickness: 14.2 mm Dial Colour: White Total product weight (Approx.): 83 g

#### STRAP

Strap type: Coated nylon fabric strap Strap color: Blue Strap surface: Reinforced fabric Strap underside: Non-grained calf leather Buckle type: Foldover clasp Buckle material: Titanium