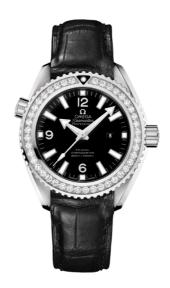

### **SEAMASTER**

PLANET OCEAN 600M 37.5 MM, STEEL ON LEATHER STRAP

Reference: 232.18.38.20.01.001

# WATCH CASE & DIAL

Case: Steel

Case Diameter: 37.5 mm
Between lugs: 18 mm
Lug to lug: 43.50 mm
Thickness: 15.2 mm
Dial Colour: Black

Total product weight (Approx.): 87 g

# **STRAP**

Strap type: Leather strap

Strap color: Black

Strap surface: Alligator leather

Strap underside: Non-grained calf leather

Buckle type: Foldover clasp Buckle material: Stainless steel

## **FEATURES**

Chronometer, date, diamonds, helium escape valve, screw-in crown, transparent caseback, unidirectional rotating bezel