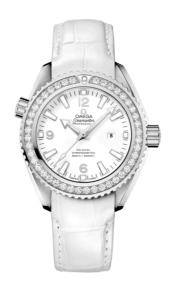

## **SEAMASTER**

PLANET OCEAN 600M 37.5 MM, STEEL ON LEATHER STRAP

Reference: 232.18.38.20.04.001

### WATCH CASE & DIAL

Case: Steel

Case Diameter: 37.5 mm
Between lugs: 18 mm
Lug to lug: 43.50 mm
Thickness: 15.2 mm
Dial Colour: White

Total product weight (Approx.): 88 g

# **STRAP**

Strap type: Leather strap

Strap color: White

Strap surface: Alligator leather

Strap underside: Non-grained calf leather

Buckle type: Foldover clasp Buckle material: Stainless steel

## **FEATURES**

Chronometer, date, diamonds, helium escape valve, screw-in crown, transparent caseback, unidirectional rotating bezel