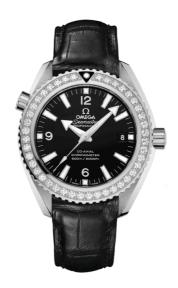

# **SEAMASTER**

PLANET OCEAN 600M 42 MM, STEEL ON LEATHER STRAP Reference: 232.18.42.21.01.001

# WATCH CASE & DIAL

Case: Steel

Case Diameter: 42 mm Between lugs: 20 mm Thickness: 15.8 mm Dial Colour: Black

Total product weight (Approx.): 114 g

### **STRAP**

Strap type: Leather strap

Strap color: Black

Strap surface: Alligator leather

Strap underside: Non-grained calf leather

Buckle type: Foldover clasp Buckle material: Stainless steel