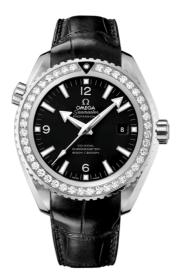

# SEAMASTER

PLANET OCEAN 600M 45.5 MM, STEEL ON LEATHER STRAP Reference: 232.18.46.21.01.001

#### WATCH CASE & DIAL

Case: Steel Case Diameter: 45.5 mm Between lugs: 22 mm Dial Colour: Black

## BRACELET

Material: Leather strap Strap color: Black Buckle type: Foldover clasp Buckle material: Stainless steel

## **FEATURES**

Chronometer, date, diamonds, helium escape valve, screw-in crown, transparent caseback, unidirectional rotating bezel