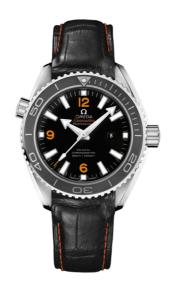

# **SEAMASTER**

PLANET OCEAN 600M 37.5 MM, STEEL ON LEATHER STRAP

Reference: 232.33.38.20.01.002

## WATCH CASE & DIAL

Case: Steel

Case Diameter: 37.5 mm Between lugs: 18 mm Lug to lug: 43.50 mm Dial Colour: Black

Total product weight (Approx.): 87 g

### **STRAP**

Strap type: Leather strap

Strap color: Black

Strap surface: Alligator leather

Strap underside: Non-grained calf leather

Buckle type: Foldover clasp Buckle material: Stainless steel

## **FEATURES**

Chronometer, date, helium escape valve, screw-in crown, transparent caseback, unidirectional rotating bezel