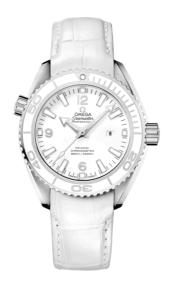

## **SEAMASTER**

PLANET OCEAN 600M 37.5 MM, STEEL ON LEATHER STRAP

Reference: 232.33.38.20.04.001

# WATCH CASE & DIAL

Case: Steel

Case Diameter: 37.5 mm Between lugs: 18 mm Dial Colour: White

## **BRACELET**

Material: Leather strap Strap color: White

Buckle type: Foldover clasp Buckle material: Stainless steel