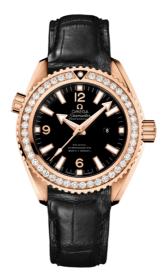

# SEAMASTER

PLANET OCEAN 600M 37.5 MM, RED GOLD ON LEATHER STRAP Reference: 232.58.38.20.01.001

#### WATCH CASE & DIAL

Case: Red gold Case Diameter: 37.5 mm Between lugs: 18 mm Lug to lug: 43.50 mm Dial Colour: Black Total product weight (Approx.): 127 g

#### STRAP

Strap type: Leather strap Strap color: Black Strap surface: Alligator leather Strap underside: Non-grained calf leather Buckle type: Foldover clasp Buckle material: Red gold

### **FEATURES**

Chronometer, date, diamonds, helium escape valve, screw-in crown, unidirectional rotating bezel