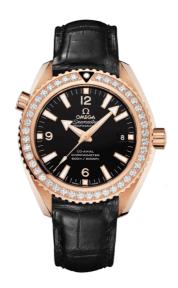

# **SEAMASTER**

PLANET OCEAN 600M 42 MM, RED GOLD ON LEATHER STRAP

Reference: 232.58.42.21.01.001

### WATCH CASE & DIAL

Case: Red gold

Case Diameter: 42 mm Between lugs: 20 mm Thickness: 15.8 mm Dial Colour: Black

Total product weight (Approx.): 158 g

#### **STRAP**

Strap type: Leather strap

Strap color: Black

Strap surface: Alligator leather

Strap underside: Non-grained calf leather

Buckle type: Foldover clasp Buckle material: Red gold

#### **FEATURES**

Chronometer, date, diamonds, helium escape valve, screw-in crown, transparent caseback, unidirectional rotating bezel, time zone function