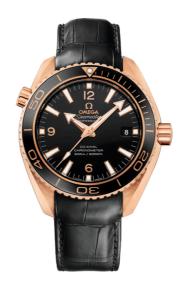

## **SEAMASTER**

PLANET OCEAN 600M 42 MM, RED GOLD ON LEATHER STRAP

Reference: 232.63.42.21.01.001

## MOVEMENT

Calibre: Omega 8501

Self-winding movement with Co-Axial escapement. Free sprung-balance, 2 barrels mounted in series, automatic winding in both directions. Oscillating mass and balance bridge in red gold. Luxury finish with exclusive Geneva waves in arabesque.

## WATCH CASE & DIAL

Case: Red gold

Case Diameter: 42 mm Between lugs: 20 mm Thickness: 15.8 mm Dial Colour: Black

Total product weight (Approx.): 157 g

#### **STRAP**

Strap type: Leather strap

Strap color: Black

Strap surface: Alligator leather

Strap underside: Non-grained calf leather

Buckle type: Foldover clasp Buckle material: Red gold

#### **FEATURES**

Chronometer, date, helium escape valve, screw-in crown, transparent caseback, unidirectional rotating bezel, time zone function