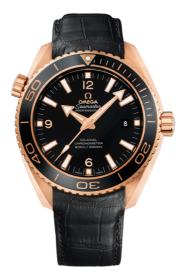

# SEAMASTER

PLANET OCEAN 600M 45.5 MM, RED GOLD ON LEATHER STRAP Reference: 232.63.46.21.01.001

#### WATCH CASE & DIAL

Case: Red gold Case Diameter: 45.5 mm Between lugs: 22 mm Thickness: 16.6 mm Dial Colour: Black Total product weight (Approx.): 185 g

#### STRAP

Strap type: Leather strap Strap color: Black Strap surface: Alligator leather Strap underside: Non-grained calf leather Buckle type: Foldover clasp Buckle material: Red gold

## **FEATURES**

Chronometer, date, helium escape valve, screw-in crown, transparent caseback, unidirectional rotating bezel, time zone function