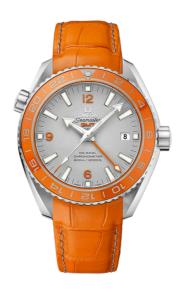

### **SEAMASTER**

PLANET OCEAN 600M 43.5 MM, PLATINUM ON LEATHER STRAP

Reference: 232.93.44.22.99.001

## WATCH CASE & DIAL

Case: Platinum

Case Diameter: 43.5 mm Between lugs: 21 mm Thickness: 17.3 mm Dial Colour: Grey

Total product weight (Approx.): 235 g

### **STRAP**

Strap type: Leather strap Strap color: Orange

Strap surface: Alligator leather Buckle type: Foldover clasp Buckle material: Platinum