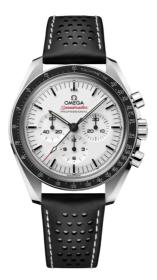

# SPEEDMASTER

MOONWATCH PROFESSIONAL 42 MM, STEEL ON LEATHER STRAP Reference: 310.32.42.50.04.002

#### WATCH CASE & DIAL

Case: Steel Case Diameter: 42 mm Between lugs: 20 mm Dial Colour: White

### BRACELET

Material: Leather strap Strap color: Black Buckle type: Foldover clasp Buckle material: Stainless steel

#### **FEATURES**

Anti-magnetic, chronograph, chronometer, master chronometer certified, small seconds, tachymeter, transparent caseback