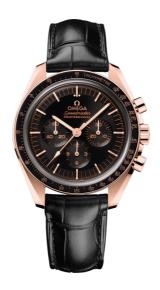

#### **SPEEDMASTER**

MOONWATCH PROFESSIONAL 42 MM, SEDNA<sup>TM</sup> GOLD ON LEATHER STRAP

Reference: 310.63.42.50.01.001

## WATCH CASE & DIAL

Case: Sedna™ gold
Case Diameter: 42 mm
Between lugs: 20 mm
Lug to lug: 47.50 mm
Thickness: 13.2 mm
Dial Colour: Black

Total product weight (Approx.): 124 g

# **STRAP**

Strap type: Leather strap

Strap color: Black

Strap surface: Alligator leather Strap underside: Calf leather Buckle type: Foldover clasp Buckle material: Sedna<sup>TM</sup> Gold