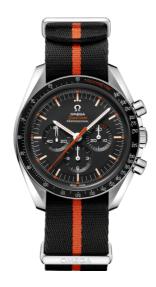

# SPEEDY TUESDAY "ULTRAMAN"

**SPEEDMASTER** 

**ANNIVERSARY SERIES** 

42 MM, STEEL ON NATO STRAP Reference: 311.12.42.30.01.001

# WATCH CASE & DIAL

Case: Steel

Case Diameter: 42 mm Between lugs: 20 mm Dial Colour: Black

### **BRACELET**

Material: NATO strap Strap color: Multicolore Buckle type: Pin buckle

Buckle material: Stainless steel

### **FEATURES**

Chronograph, limited edition (0), small seconds,

tachymeter