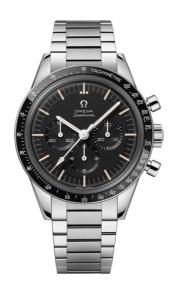

## **SPEEDMASTER**

CALIBRE 321

39.7 MM, STEEL ON STEEL

Reference: 311.30.40.30.01.001

#### MOVEMENT

Calibre: Omega 321

Famous manual-winding chronograph movement with column wheel mechanism, Breguet balance-spring and 18K SednaTM gold PVD coated finish. The calibre that was worn on the Moon.

Power reserve: 55 hours

**CRYSTAL** 

Scratch-resistant sapphire crystal with anti-reflective

treatment inside

## WATER RESISTANCE

5 bar (50 metres / 167 feet)

# WATCH CASE & DIAL

Case: Steel

Case Diameter: 39.7 mm Between lugs: 19 mm Dial Colour: Black

## **BRACELET**

Material: Steel

#### **FEATURES**

Chronograph, small seconds, tachymeter,

transparent caseback