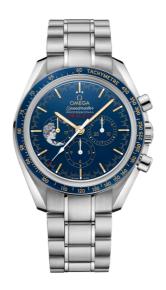

# LIMITED EDITION

SPEEDMASTER
ANNIVERSARY SERIES
42 MM, STEEL ON STEEL

Reference: 311.30.42.30.03.001

## **MOVEMENT**

Calibre: Omega 1861

Famous manual-winding chronograph movement. A descendent of the calibre that was worn on the Moon.

Rhodium-plated finish.

Power reserve: 48 hours

#### **CRYSTAL**

Scratch-resistant sapphire crystal with anti-reflective treatment on both sides

#### WATER RESISTANCE

5 bar (50 metres / 167 feet)

## WATCH CASE & DIAL

Case: Steel

Case Diameter: 42 mm Between lugs: 20 mm Dial Colour: Blue

#### **BRACELET**

Material: Steel

# **FEATURES**

Chronograph, limited edition (0), small seconds, tachymeter