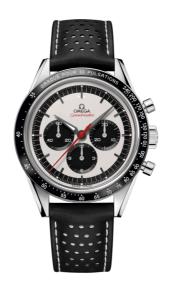

## **SPEEDMASTER**

ANNIVERSARY SERIES
39.7 MM, STEEL ON LEATHER STRAP
Reference: 311.32.40.30.02.001

#### MOVEMENT

Calibre: Omega 1861

Famous manual-winding chronograph movement. A descendent of the calibre that was worn on the Moon.

Rhodium-plated finish.

Power reserve: 48 hours

## CRYSTAL

Scratch-resistant sapphire crystal with anti-reflective treatment inside

# WATCH CASE & DIAL

Case: Steel

Case Diameter: 39.7 mm Between lugs: 19 mm Dial Colour: Silver

## **BRACELET**

Material: Leather strap Strap color: Black Buckle type: Pin buckle

Buckle material: Stainless steel

### **FEATURES**

Chronograph, limited edition (0), pulsometer, small

seconds