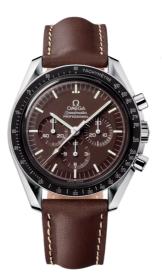

# SPEEDMASTER

MOONWATCH 42 MM, STEEL ON LEATHER STRAP Reference: 311.32.42.30.13.001

## MOVEMENT

Calibre: Omega 1863

Famous manual-winding chronograph movement. A descendent of the calibre that was worn on the Moon. Rhodium-plated finish.

Power reserve: 48 hours

# CRYSTAL

Scratch-resistant sapphire crystal with anti-reflective treatment inside

#### WATER RESISTANCE

5 bar (50 metres / 167 feet)

#### WATCH CASE & DIAL

Case: Steel Case Diameter: 42 mm Between lugs: 20 mm Dial Colour: Brown

## BRACELET

Material: Leather strap Strap color: Brown Buckle type: Foldover clasp Buckle material: Stainless steel

### **FEATURES**

Chronograph, small seconds, tachymeter, transparent caseback