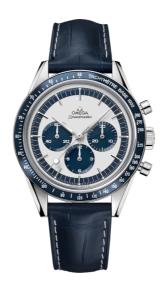

## **SPEEDMASTER**

ANNIVERSARY SERIES
39.7 MM, STEEL ON LEATHER STRAP
Reference: 311.33.40.30.02.001

#### MOVEMENT

Calibre: Omega 1861

Famous manual-winding chronograph movement. A descendent of the calibre that was worn on the Moon.

Rhodium-plated finish.

Power reserve: 48 hours

## CRYSTAL

Scratch-resistant sapphire crystal with anti-reflective treatment inside

## WATER RESISTANCE

5 bar (50 metres / 167 feet)

# WATCH CASE & DIAL

Case: Steel

Case Diameter: 39.7 mm Between lugs: 19 mm Dial Colour: Silver

## **BRACELET**

Material: Leather strap

Strap color: Blue

Buckle type: Pin buckle

Buckle material: Stainless steel

#### **FEATURES**

Chronograph, limited edition (0), small seconds,

tachymeter