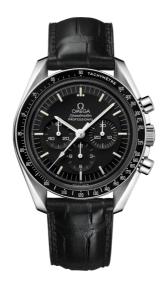

## **SPEEDMASTER**

MOONWATCH PROFESSIONAL 42 MM, STEEL ON LEATHER STRAP

Reference: 311.33.42.30.01.002

#### MOVEMENT

Calibre: Omega 1863

Famous manual-winding chronograph movement. A descendent of the calibre that was worn on the Moon.

Rhodium-plated finish. Power reserve: 48 hours

### **CRYSTAL**

Domed, scratch-resistant sapphire crystal with antireflective treatment inside

### WATER RESISTANCE

5 bar (50 metres / 167 feet)

# WATCH CASE & DIAL

Case: Steel

Case Diameter: 42 mm Between lugs: 20 mm Dial Colour: Black

### **BRACELET**

Material: Leather strap

Strap color: Black

Buckle type: Foldover clasp Buckle material: Stainless steel

#### **FEATURES**

Chronograph, small seconds, tachymeter,

transparent caseback