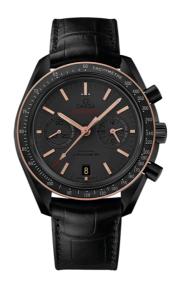

### SEDNA BLACK

**SPEEDMASTER** 

DARK SIDE OF THE MOON 44.25 MM, BLACK CERAMIC ON LEATHER STRAP

Reference: 311.63.44.51.06.001

## WATCH CASE & DIAL

Case: Black ceramic Case Diameter: 44.25 mm Between lugs: 21 mm Lug to lug: 49.80 mm Dial Colour: Grey

Total product weight (Approx.): 104 g

# **STRAP**

Strap type: Leather strap

Strap color: Black

Strap surface: Alligator leather

Strap underside: Non-grained calf leather

Buckle type: Foldover clasp Buckle material: Ceramic