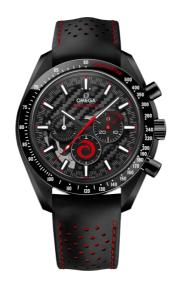

# TEAM ALINGHI

**SPEEDMASTER** 

DARK SIDE OF THE MOON 44.25 MM, BLACK CERAMIC ON RUBBER STRAP

Reference: 311.92.44.30.01.002

### MOVEMENT

Calibre: OMEGA 1865

Manual-winding chronograph movement. Laser-ablated and blackended with "honeycomb" and "carbon design" textures. A unique version of the 1861 calibre which equipped the famous and contemporary Speedmaster Moonwatch.

### **CRYSTAL**

Domed scratch-resistant sapphire crystal with antireflective treatment on both sides

### WATCH CASE & DIAL

Case: Black ceramic
Case Diameter: 44.25 mm
Between lugs: 21 mm
Dial Colour: Black

#### **BRACELET**

Material: Rubber strap Strap color: Black Buckle type: Pin buckle Buckle material: Ceramic

### **FEATURES**

Chronograph, regatta timing, small seconds, tachymeter, transparent caseback