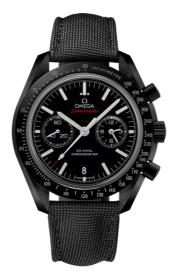

# SPEEDMASTER

DARK SIDE OF THE MOON 44.25 MM, BLACK CERAMIC ON COATED NYLON FABRIC STRAP Reference: 311.92.44.51.01.003

#### WATCH CASE & DIAL

Case: Black ceramic Case Diameter: 44.25 mm Between lugs: 21 mm Lug to lug: 49.80 mm Thickness: 16.1 mm Dial Colour: Black Total product weight (Approx.): 93 g

## STRAP

Strap type: Coated nylon fabric strap Strap color: Black Strap surface: Reinforced fabric Strap underside: Non-grained calf leather Buckle type: Pin buckle Buckle material: Ceramic