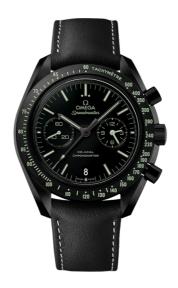

### PITCH BLACK

**SPEEDMASTER** 

DARK SIDE OF THE MOON 44.25 MM, BLACK CERAMIC ON LEATHER STRAP

Reference: 311.92.44.51.01.004

## WATCH CASE & DIAL

Case: Black ceramic
Case Diameter: 44.25 mm
Between lugs: 21 mm
Lug to lug: 49.80 mm
Dial Colour: Black

Total product weight (Approx.): 99 g

# **STRAP**

Strap type: Leather strap

Strap color: Black

Strap surface: Non-grained calf leather Strap underside: Non-grained calf leather

Buckle type: Foldover clasp Buckle material: Ceramic

## **FEATURES**

Chronograph, chronometer, date, small seconds, tachymeter, transparent caseback, time zone function