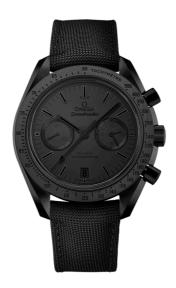

### **BLACK BLACK**

**SPEEDMASTER** 

DARK SIDE OF THE MOON

44.25 MM, BLACK CERAMIC ON COATED NYLON FABRIC STRAP

Reference: 311.92.44.51.01.005

## WATCH CASE & DIAL

Case: Black ceramic
Case Diameter: 44.25 mm
Between lugs: 21 mm
Lug to lug: 49.80 mm
Dial Colour: Black

Total product weight (Approx.): 100 g

# **STRAP**

Strap type: Coated nylon fabric strap

Strap color: Black

Strap surface: Reinforced fabric

Strap underside: Non-grained calf leather

Buckle type: Foldover clasp Buckle material: Ceramic