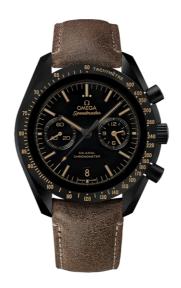

### VINTAGE BLACK

**SPEEDMASTER** 

DARK SIDE OF THE MOON 44.25 MM, BLACK CERAMIC ON LEATHER STRAP

Reference: 311.92.44.51.01.006

## WATCH CASE & DIAL

Case: Black ceramic
Case Diameter: 44.25 mm
Between lugs: 21 mm
Lug to lug: 49.80 mm
Dial Colour: Black

Total product weight (Approx.): 99 g

# **STRAP**

Strap type: Leather strap Strap color: Brown

Strap surface: Non-grained calf leather Strap underside: Non-grained calf leather

Buckle type: Foldover clasp Buckle material: Ceramic

## **FEATURES**

Chronograph, chronometer, date, small seconds, tachymeter, transparent caseback, time zone function