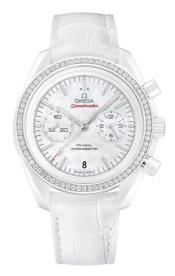

# WHITE SIDE OF THE MOON

SPEEDMASTER DARK SIDE OF THE MOON 44.25 MM, WHITE CERAMIC ON LEATHER STRAP Reference: 311.98.44.51.55.001

### WATCH CASE & DIAL

Case: White ceramic Case Diameter: 44.25 mm Between lugs: 21 mm Lug to lug: 49.80 mm Dial Colour: White Total product weight (Approx.): 97 g

### STRAP

Strap type: Leather strap Strap color: White Strap surface: Alligator leather Strap underside: Non-grained calf leather Buckle type: Foldover clasp Buckle material: Ceramic