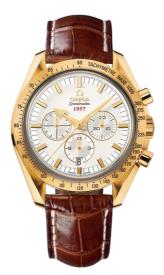

# SPEEDMASTER

BROAD ARROW 42 MM, YELLOW GOLD ON LEATHER STRAP Reference: 321.53.42.50.02.001

### MOVEMENT

Calibre: Omega 3313

Self-winding chronograph movement with column wheel mechanism and Co-Axial escapement. Free sprung balance, with date, hour, minute and continuous small seconds hands, central chronograph hand.

### CRYSTAL

Scratch-resistant sapphire crystal with anti-reflective treatment inside

### WATCH CASE & DIAL

Case: Yellow gold Case Diameter: 42 mm Between lugs: 20 mm Dial Colour: White

### BRACELET

Material: Leather strap Strap color: Brown Buckle type: Foldover clasp Buckle material: Yellow gold

### **FEATURES**

Chronograph, chronometer, date, small seconds, tachymeter, transparent caseback