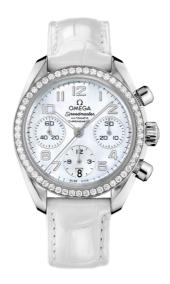

## **SPEEDMASTER**

SPEEDMASTER

38 MM, STEEL ON LEATHER STRAP Reference: 324.18.38.40.05.001

### MOVEMENT

Calibre: Omega 3304

Self-winding chronograph with rhodium-plated finish.

Officially certified chronometer.

Power reserve: 48 hours

### **CRYSTAL**

Scratch-resistant sapphire crystal with anti-reflective treatment on both sides

#### WATER RESISTANCE

10 bar (100 metres / 330 feet)

# WATCH CASE & DIAL

Case: Steel

Case Diameter: 38 mm Between lugs: 18 mm Lug to lug: 44.90 mm Thickness: 14.7 mm Dial Colour: White

Total product weight (Approx.): 86 g

# **STRAP**

Strap type: Leather strap

Strap color: White Strap surface: Alligator leather

Strap underside: Non-grained calf leather

Buckle type: Foldover clasp Buckle material: Stainless steel

## **FEATURES**

Chronograph, chronometer, date, diamonds, small seconds