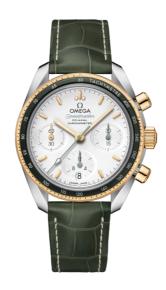

### **SPEEDMASTER**

SPEEDMASTER 38

38 MM, STEEL - YELLOW GOLD ON LEATHER STRAP

Reference: 324.23.38.50.02.001

# MOVEMENT

Calibre: Omega 3330

Self-winding chronograph with column-wheel mechanism and Co-Axial escapement. Free sprung-balance equipped with Si14 silicon balance spring. Officially certified chronometer.

# WATCH CASE & DIAL

Case: Steel - yellow gold Case Diameter: 38 mm Between lugs: 18 mm Lug to lug: 44.90 mm Thickness: 14.7 mm Dial Colour: Silver

Total product weight (Approx.): 93 g

# **STRAP**

Strap type: Leather strap Strap color: Green

Strap surface: Alligator leather

Strap underside: Non-grained calf leather

Buckle type: Foldover clasp Buckle material: Stainless steel

## **FEATURES**

Chronograph, chronometer, date, small seconds, tachymeter