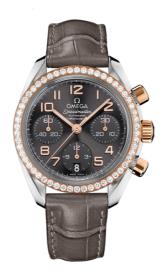

## **SPEEDMASTER**

SPEEDMASTER

38 MM, STEEL ON LEATHER STRAP Reference: 324.28.38.40.06.001

#### MOVEMENT

Calibre: Omega 3304

Self-winding chronograph with rhodium-plated finish.

Officially certified chronometer.

Power reserve: 48 hours

### **CRYSTAL**

Scratch-resistant sapphire crystal with anti-reflective

treatment on both sides

### WATER RESISTANCE

10 bar (100 metres / 330 feet)

# WATCH CASE & DIAL

Case: Steel

Case Diameter: 38 mm Between lugs: 18 mm Dial Colour: Grey

### **BRACELET**

Material: Leather strap

Strap color: Grey

Buckle type: Foldover clasp Buckle material: Stainless steel

#### **FEATURES**

Chronograph, chronometer, date, diamonds, small

seconds